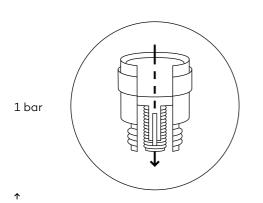

Reliable performance: A pressure equaliser ensures constant water pressure at all times, providing lasting protection against damage to the head shower – even when the nozzles are blocked.