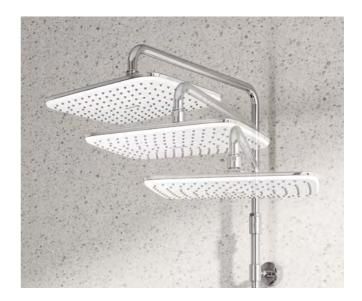

The *Explorer* is a consistent expansion of the KLUDI COCKPIT shower system family. Like its 'big brother', COCKPIT *Discovery*, the latest family member epitomises a combination of outstanding ease of use, processing of premium materials and meticulous manufacturing quality 'Made in Germany'. The compact thermostat fitting leaves a lot of room, making the COCKPIT *Explorer* ideal even for smaller showers and renovation projects. Another bonus: the head shower not only swivels freely, but is also adjustable in height, just like the hand shower – for an even more individual shower experience.

Individual shower experience for all of your senses: The large head shower does not just swivel freely, but is also height-adjustable. That allows it to be optimally configured for every ceiling height. An integrated ball joint also lets the angle of the spray head to be individually adjusted.