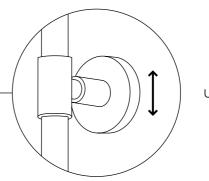

## ↑

Another bonus: The height of the wall mount can be adjusted by up to 18 cm, so that the HVAC technician can easily use existing holes to fit the COCKPIT *Explorer*.

## ÷

Just as you want and need: The height of the hand shower can also be changed to match the respective user preferences.