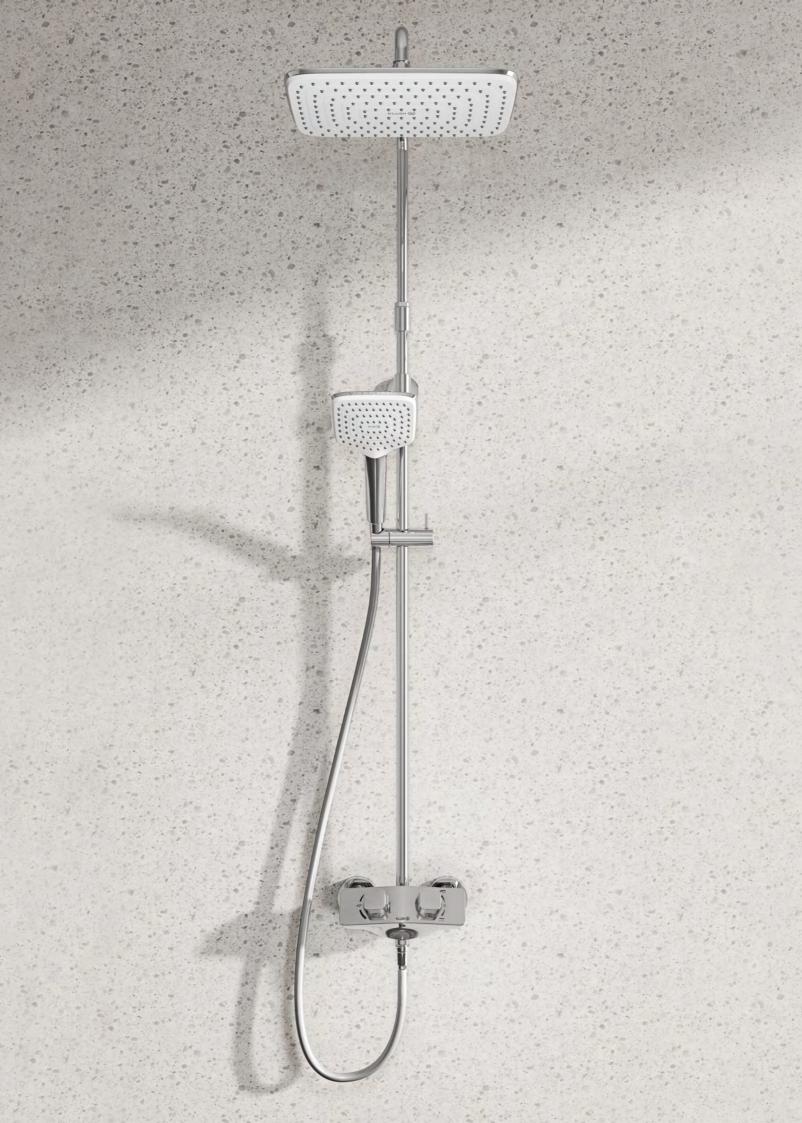

Individual shower experience for all of your senses: The large head shower does not just swivel freely, but is also height-adjustable. That allows it to be optimally configured for every ceiling height. An integrated ball joint also lets the angle of the spray head to be individually adjusted.

Reliable performance: A pressure equaliser ensures constant water pressure at all times, providing lasting protection against damage to the head shower – even when the nozzles are blocked.

## ↑

Another bonus: The height of the wall mount can be adjusted by up to 18 cm, so that the HVAC technician can easily use existing holes to fit the COCKPIT *Explorer*.

## ÷

Just as you want and need: The height of the hand shower can also be changed to match the respective user preferences.