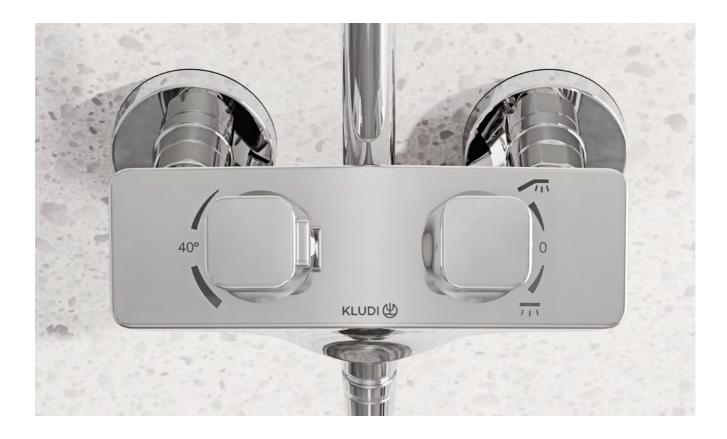

KLUDI COCKPIT *Explorer* prioritises ease of use. The operation is reduced to two prominent controls on the front of the fitting that lets users set the water volume and temperature of the head and hand shower simply by turning them – it is intuitive, convenient and effortless. Both controls are inclined to the rear, keeping them within the user's sight and reach. This makes it – as demonstrated by ergonomic tests – even easier to use. The feel and design also ensures reliable and precise handling. Discover the latest member of the KLUDI COCKPIT family!

## The KLUDI COCKPIT *Explorer* combines optimised ergonomics with a new, attractive design.

Completely safe to touch: Thanks to the 'Touch Proof' technology, the complete thermal decoupling of the control unit ensures optimal protection against scalding.