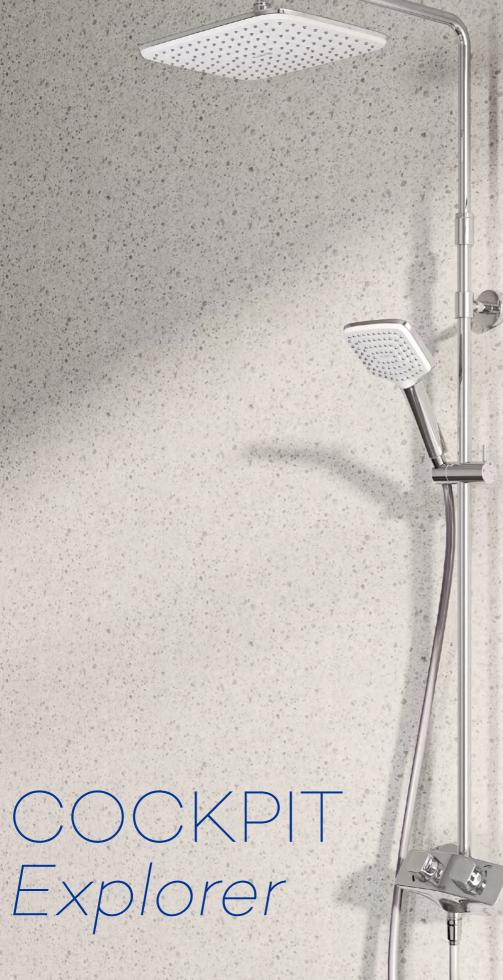

The *Explorer* is a consistent expansion of the KLUDI COCKPIT shower system family. Like its 'big brother', COCKPIT *Discovery*, the latest family member epitomises a combination of outstanding ease of use, processing of premium materials and meticulous manufacturing quality 'Made in Germany'. The compact thermostat fitting leaves a lot of room, making the COCKPIT *Explorer* ideal even for smaller showers and renovation projects. Another bonus: the head shower not only swivels freely, but is also adjustable in height, just like the hand shower – for an even more individual shower experience.

KLUDI COCKPIT *Explorer* prioritises ease of use. The operation is reduced to two prominent controls on the front of the fitting that lets users set the water volume and temperature of the head and hand shower simply by turning them – it is intuitive, convenient and effortless. Both controls are inclined to the rear, keeping them within the user's sight and reach. This makes it – as demonstrated by ergonomic tests – even easier to use. The feel and design also ensures reliable and precise handling. Discover the latest member of the KLUDI COCKPIT family!