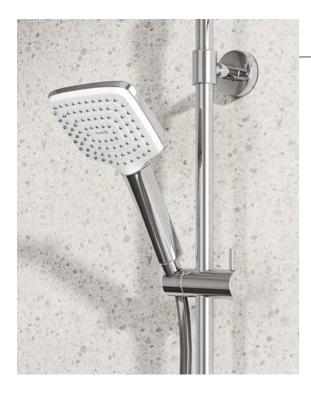

## ÷

Just as you want and need: The height of the hand shower can also be changed to match the respective user preferences.