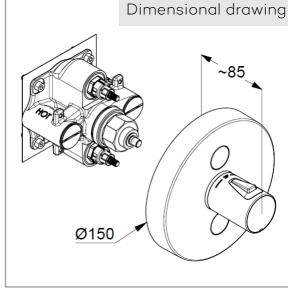

concealed thermostatic shower mixer on-off with push button 2 Function trim set without pre-installation set pre installation set KLUDI FLEXX.BOXX Art. Nr. 88011 in-wall-installation trim set with functional unit vertical wall mounted temperature handle with hotwater safety flow rate at 3 bar 28 l/ min. with integrated back flow preventer simultaneous use of 2 function possible