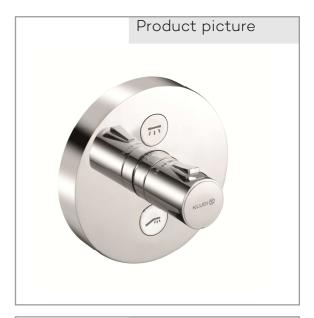

## Technical Data

KLUDI PUSH concealed thermostatic bath-shower mixer trim set without pre-installation set PN 10

Ref.: 389120538

Finishes: 05 chrom

Product description
Manufacturer KLUDI GmbH & Co. KG
Typ: KLUDI PUSH
concealed thermostatic bath-shower mixer
trim set without pre-installation set
Ref.: 389120538

concealed thermostatic shower mixer on-off with push button 2 Function trim set without pre-installation set pre installation set KLUDI FLEXX.BOXX Art. Nr. 88011 in-wall-installation trim set with functional unit vertical wall mounted temperature handle with hotwater safety flow rate at 3 bar 28 l/ min. with integrated back flow preventer simultaneous use of 2 function possible