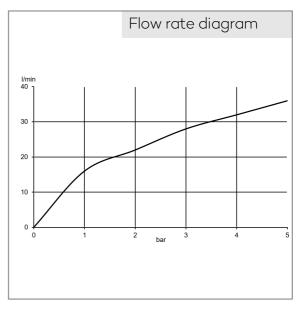

concealed thermostatic shower mixer on-off with push button 2 Function trim set without pre-installation set pre installation set KLUDI FLEXX.BOXX Art. Nr. 88011 in-wall-installation trim set with functional unit vertical wall mounted temperature handle with hotwater safety flow rate at 3 bar 28 l/ min. with integrated back flow preventer simultaneous use of 2 function possible