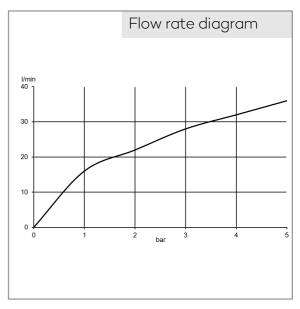

concealed thermostatic shower mixer on-off with push button 2 Function trim set without pre-installation set pre installation set KLUDI FLEXX.BOXX Art. Nr. 88011 in-wall-installation trim set with functional unit vertical wall mounted temperature handle with hotwater safety flow rate at 3 bar 28 l/ min. with integrated back flow preventer simultaneous use of 2 function possible