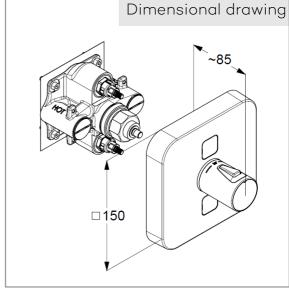

concealed thermostatic shower mixer on-off with push button 2 Function trim set without pre-installation set pre installation set KLUDI FLEXX.BOXX Art. Nr. 88011 in-wall-installation trim set with functional unit vertical wall mounted temperature handle with hotwater safety flow rate at 3 bar 28 l/ min. with integrated back flow preventer simultaneous use of 2 function possible