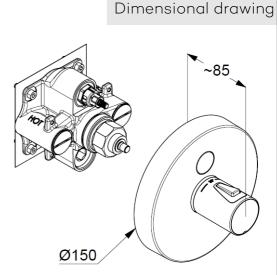

concealed thermostatic shower mixer on-off with push button 1 Function trim set without pre-installation set pre installation set KLUDI FLEXX.BOXX Art. Nr. 88011 in -wall-installation trim set with functional unit vertical wall mounted temperature handle with hotwater safety flow rate at 3 bar 28 l/ min. with integrated back flow preventer