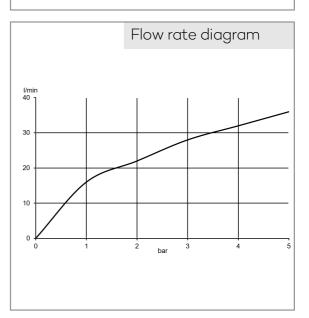

concealed thermostatic shower mixer on-off with push button 1 Function trim set without pre-installation set pre installation set KLUDI FLEXX.BOXX Art. Nr. 88011 in -wall-installation trim set with functional unit vertical wall mounted temperature handle with hotwater safety flow rate at 3 bar 28 l/ min. with integrated back flow preventer