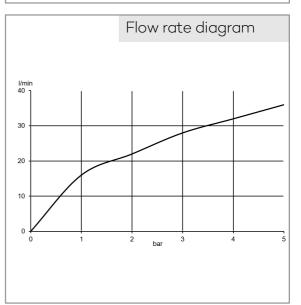

concealed thermostatic shower mixer on-off with push button 1 Function trim set without pre-installation set pre installation set KLUDI FLEXX.BOXX Art. Nr. 88011 in -wall-installation trim set with functional unit vertical wall mounted temperature handle with hotwater safety flow rate at 3 bar 28 l/ min. with integrated back flow preventer