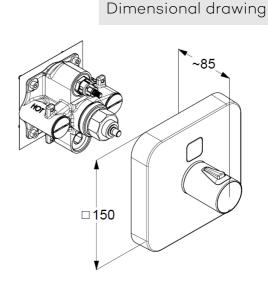

concealed thermostatic shower mixer on-off with push button 1 Function trim set without pre-installation set pre installation set KLUDI FLEXX.BOXX Art. Nr. 88011 in -wall-installation trim set with functional unit vertical wall mounted temperature handle with hotwater safety flow rate at 3 bar 28 l/ min. with integrated back flow preventer