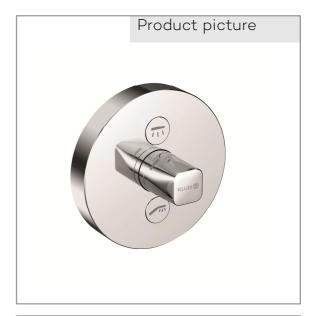

## Technical Data

KLUDI PUSH concealed bath shower mixer trim set without pre-installation set PN 10

Ref.: 387120538

Finishes: 05 chrom

Product description
Manufacturer KLUDI GmbH & Co. KG
Typ: KLUDI PUSH
concealed bath shower mixer
trim set without pre-installation set
Ref.: 387120538

concealed bath-shower mixer
on-off with push button
2 Function
trim set without pre-installation set
pre installation set KLUDI FLEXX.BOXX Art. Nr. 88011
in-wall-installation
trim set with functional unit
vertical wall mounted
adjustable hotwater safety
Temperature adjust by ceramic cartridge 90°
flow rate at 3 bar 28 l/ min.
simultaneous use of 2 function possible