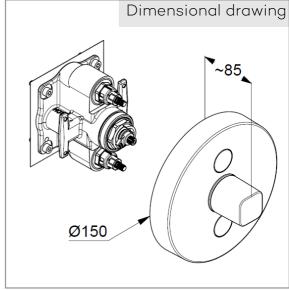

concealed bath-shower mixer
on-off with push button
2 Function
trim set without pre-installation set
pre installation set KLUDI FLEXX.BOXX Art. Nr. 88011
in-wall-installation
trim set with functional unit
vertical wall mounted
adjustable hotwater safety
Temperature adjust by ceramic cartridge 90°
flow rate at 3 bar 28 l/ min.
simultaneous use of 2 function possible