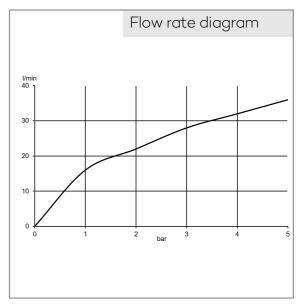

concealed bath-shower mixer
on-off with push button
2 Function
trim set without pre-installation set
pre installation set KLUDI FLEXX.BOXX Art. Nr. 88011
in-wall-installation
trim set with functional unit
vertical wall mounted
adjustable hotwater safety
Temperature adjust by ceramic cartridge 90°
flow rate at 3 bar 28 l/ min.
simultaneous use of 2 function possible