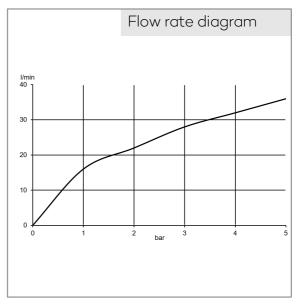

concealed bath-shower mixer on-off with push button 2 Function trim set without pre-installation set pre installation set KLUDI FLEXX.BOXX Art. Nr. 88011 in-wall-installation trim set with functional unit vertical wall mounted adjustable hotwater safety Temperature adjust by ceramic cartridge 90° flow rate at 3 bar 28 l/ min. simultaneous use of 2 function possible