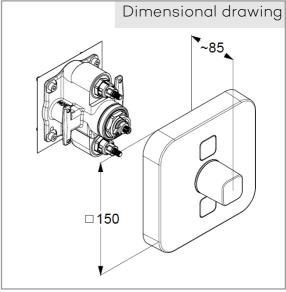

concealed bath-shower mixer on-off with push button 2 Function trim set without pre-installation set pre installation set KLUDI FLEXX.BOXX Art. Nr. 88011 in-wall-installation trim set with functional unit vertical wall mounted adjustable hotwater safety Temperature adjust by ceramic cartridge 90° flow rate at 3 bar 28 l/ min. simultaneous use of 2 function possible