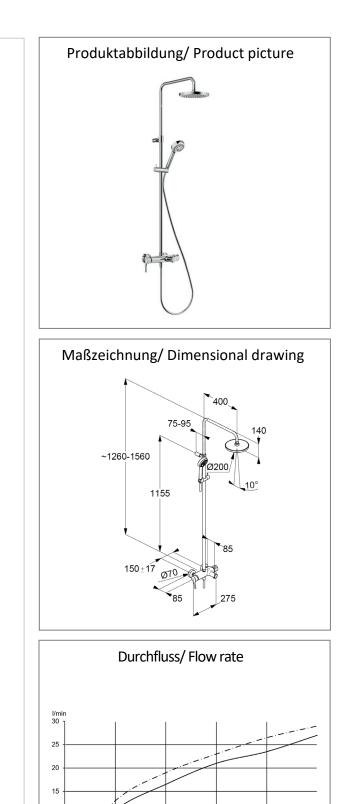

Ref.: 6808305-00WR9

Finishes: 05 chrome

Product description Manufacturer KLUDI GmbH & Co. KG Typ: KLUDI LOGO single lever dual shower system with bath spout Ref.: 6808305-00WR9

single lever mixer diverter as rotary ceramic valve solid lever, metal lateral actuation aerator M24 protected against back flow shower outlet G½ ceramic cartridge with hot water safety device with horizontally and vertically adjustable pipe height-adjustable hand shower holder with fixing material

hand shower 3 S 3 spray pattern Volumen/booster/smoth with cleaning system sieve seal

shower hose plastic coated with metal-effect with conical nuts anti twist G½ x G½ x 1600mm

head shower 1 spray pattern with cleaning system connection G½ with ball joint Ø 200 mm sieve seal