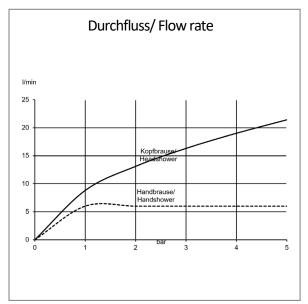

a

KLUDI LOGO

single lever dual shower system

DN 15

Ref.:

6808505-00WR6

Finishes: 05 chrome

Product description

Manufacturer KLUDI GmbH & Co. KG

Typ: KLUDI LOGO

single lever dual shower system

Ref.: 6808505-00WR6

single lever mixer

diverter as rotary ceramic valve

solid lever, metal lateral actuation

protected against back flow

ceramic cartridge with hot water safety device with horizontally and vertically adjustable pipe

height-adjustable hand shower holder

with fixing material

hand shower 3 S 3 spray pattern Volumen/booster/smoth with cleaning system connection G½ sieve seal

shower hose plastic coated with metal-effect with conical nuts anti twist

G½ x G½ x 1600mm

head shower

1 spray pattern
with cleaning system
connection G½
with ball joint
Ø 200mm
sieve seal