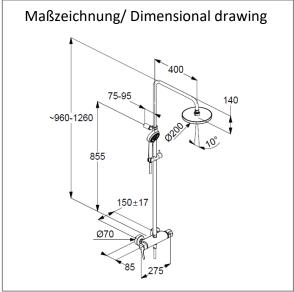

ceramic cartridge with hot water safety device with horizontally and vertically adjustable pipe

height-adjustable hand shower holder

with fixing material

hand shower 3 S 3 spray pattern Volumen/booster/smoth with cleaning system connection G½ sieve seal

shower hose plastic coated with metal-effect with conical nuts anti twist

G½ x G½ x 1600mm

head shower

1 spray pattern
with cleaning system
connection G½
with ball joint
Ø 200mm
sieve seal