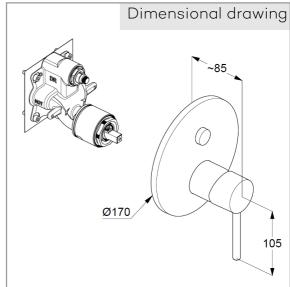

Art. Nr. 386633976

concealed bath-shower mixer single lever mixer trim set without pre-installation set pre installation set KLUDI FLEXX.BOXX Art. Nr. 88011 trim set with functional unit wall mounted PUSH&SWITCH diverter automatic diverter: shower/ bath solid lever, metal protected against back flow ceramic cartridge with hotwater safety device flow rate at 3 bar 25 l/ min.