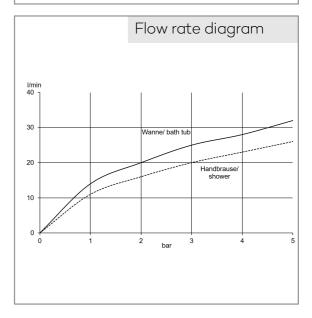

Art. Nr. 386633976

concealed bath-shower mixer single lever mixer trim set without pre-installation set pre installation set KLUDI FLEXX.BOXX Art. Nr. 88011 trim set with functional unit wall mounted PUSH&SWITCH diverter automatic diverter: shower/ bath solid lever, metal protected against back flow ceramic cartridge with hotwater safety device flow rate at 3 bar 25 l/ min.