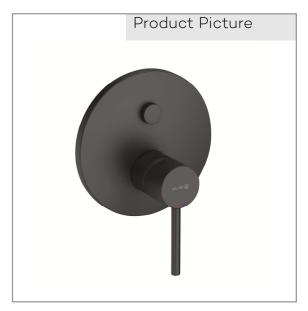

## Technical Data

KLUDI BOZZ

Concealed single lever bath- and shower mixer with security combination according to EN 1717 PN 10

Article- Nr.: 386633976

Surface:

39 black matt finished

manufacterer KLUDI GmbH & Co. KG Typ: KLUDI BOZZ Concealed single lever bath- and shower mixer, PN 10

Art. Nr. 386633976

concealed bath-shower mixer single lever mixer trim set without pre-installation set pre installation set KLUDI FLEXX.BOXX Art. Nr. 88011 trim set with functional unit wall mounted PUSH&SWITCH diverter automatic diverter: shower/ bath solid lever, metal protected against back flow ceramic cartridge with hotwater safety device flow rate at 3 bar 25 l/ min.