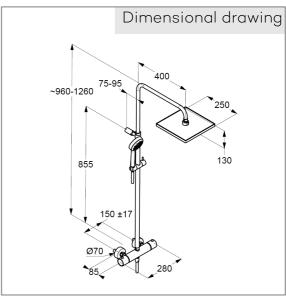

DUAL SHOWER SYSTEM DN 15

Ref.: 6809805-00

thermostatic shower mixer DN 15 wall mounted with ceramic shut-off valve 90°/90° diverter headshower-handshower temperature handle with hotwater safety at 38°C protected against back flow shower outlet 1/2 inch with horizontally and vertically adjustable pipe height-adjustable hand shower holder With fixing material

hand shower 1 S 1 spray pattern Volumen with cleaning system connection 1/2" sieve seal

Shower hose plastic coated with metal-effect with conical nuts anti twist G 1/2 x G 1/2 x 1600 mm

head shower 1 S 1 spray pattern with cleaning system connection 1/2" with ball joint 250 x 250 mm sieve seal