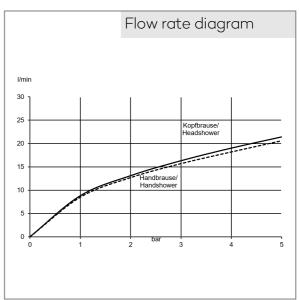

L SHOWER SYSTEM DN 15

Ref.:

6809805-00

Finishes: 05 chrome

Product description

Manufacturer KLUDI GmbH & Co. KG

Typ: KLUDI LOGO

DUAL SHOWER SYSTEM DN 15

Ref.: 6809805-00

thermostatic shower mixer DN 15 wall mounted with ceramic shut-off valve 90°/90° diverter headshower-handshower temperature handle with hotwater safety at 38°C protected against back flow shower outlet 1/2 inch with horizontally and vertically adjustable pipe height-adjustable hand shower holder With fixing material

hand shower 1 S 1 spray pattern Volumen with cleaning system connection 1/2" sieve seal

Shower hose plastic coated with metal-effect with conical nuts anti twist G 1/2 x G 1/2 x 1600 mm

head shower 1 S 1 spray pattern with cleaning system connection 1/2" with ball joint 250 x 250 mm sieve seal