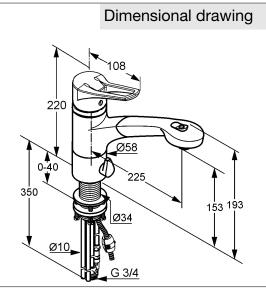

dimensions: height: 220 mm, nozzle height: 153 mm, projection: 225 mm, lever projection: 108 mm