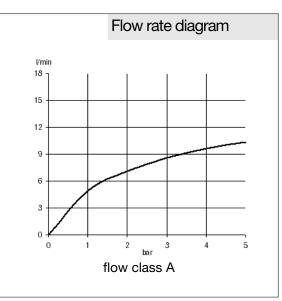

## Advertisement

multi single lever sink mixer, manufacturer KLUDI GmbH & Co KG KLUDI MX item no. 39945..62

type: sink multi single lever mixer DN 15 / PN 10 with swivel (range 110°) and pull out hand spry, made of brass, finishes selectable: 05 = chrome; 82 = chrome/mocca; 92 = chrome/ white, open ring lever made of metal, ceramic cartridge K-41 with hot water safety device, cascade aerator M 24 x 1, flow rate 8,5 l/min at 3 bar, with separate connection for washing machine or dishwasher 3/4 inch, with copper tubes Ø 10 mm length 350 mm, with shower hose M 15 x 1 x 1500 mm and counterweight with W270 / KTW approval, plastic hand spray with automatic diverter, protected against backflow DIN EN 1717, shank fixing, noise level DIN EN 4109 group I, report no. PA-IX 18642/IAO