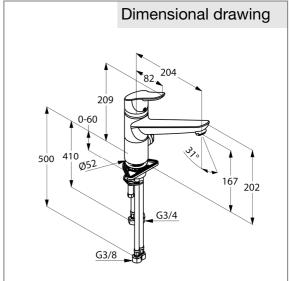

## Advertisement

multi single lever sink mixer, manufacturer KLUDI GmbH & Co. KG KLUDI OBJEKTA item no. 325770575

type: multi single lever sink mixer, DN 15 / PN 0 for use with displacement heaters, with swivel spout (360°), chrome plated brass, solid lever chrome plated metal, ceramic cartridge K-35 with hot water safety device, aerator M 24 x 1, flow rate 5 l/min, with separate connection for washing machine or dishwasher 3/4 inch, flexible high pressure supply tubes 3/8 inch with DVGW / W270 approval, rapid installation set dimensions: height: 209 mm, nozzle height: 167 mm, projection: 204 mm, lever projection: 82 mm