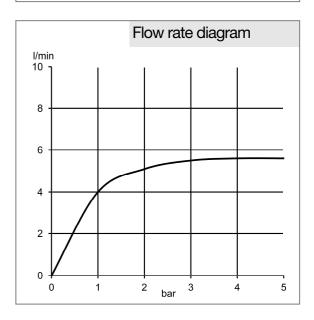

## Product description

multi single lever sink mixer DN 15 for use with displacement heaters single hole mounted solid lever ceramic cartridge with hot water safety device aerator M 24 x 1 flow rate 5 l/min swivelling spout (360°) separate connection 3/4 inch for washing machine or dishwasher flexible high pressure supply tubes 3/8 inch rapid installation set

## Advertisement

multi single lever sink mixer, manufacturer KLUDI GmbH & Co. KG KLUDI OBJEKTA item no. 325770575

type: multi single lever sink mixer, DN 15 / PN 0 for use with displacement heaters, with swivel spout (360°), chrome plated brass, solid lever chrome plated metal, ceramic cartridge K-35 with hot water safety device, aerator M 24 x 1, flow rate 5 l/min, with separate connection for washing machine or dishwasher 3/4 inch, flexible high pressure supply tubes 3/8 inch with DVGW / W270 approval, rapid installation set dimensions: height: 209 mm, nozzle height: 167 mm, projection: 204 mm, lever projection: 82 mm