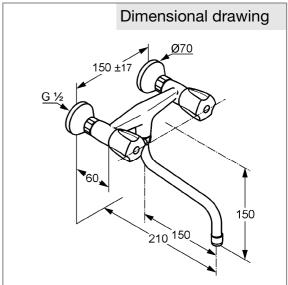

## Product description

wall mounted sink mixer DN 15 choice of handle handle Terralux metal (08) handle Terralux ABS (15) wall fastening flow class A aerator M 22 x I swiveling spout (360°) outlet screw union G 3/4 S unions noise group I P-IX 1936/IA

## Advertisement

- \* KLUDI GmbH & Co KG KLUDI STANDARD sink wall mixer item no. 310520508/15
- \*\* classic headparts, DIN EN 200
- \*\*\* chrome plated brass, DIN 50930-6

sink wall mixer DN 15, manufacturer KLUDI GmbH & Co KG KLUDI STANDARD sink wall mixer item no. 310520508 / 310520515, DN 15, chrome plated brass, type: sink wall mixer DN 15, swivel spout, handle projection 50 mm, aerator M 22 x I, noise level DIN EN 4109 group I, report no. P- IX 1936 / IA, flow class A (max. 0,25 l/s), nozzle projection 210 mm, S unions 1/2 x 3/4 inch, classic headparts, handles with marking red/blue, outlet connection 3/4 inch, choice of handle: 08 = handle Terralux chrome plated metal, 15 = handle Terralux ABS chrome plated plastic, for pressure type water heater, for continuous line heater, PN 10