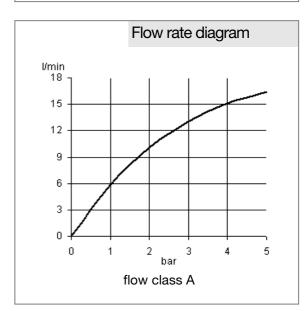

## Product description

wall mounted sink mixer DN 15 choice of handle handle Terralux metal (08) handle Terralux ABS (15) wall fastening flow class A aerator M 22 x I swiveling spout (360°) outlet screw union G 3/4 S unions noise group I P-IX 1936/IA

## Advertisement

- \* KLUDI GmbH & Co KG KLUDI STANDARD sink wall mixer item no. 310520508/15
- \*\* classic headparts, DIN EN 200
- \*\*\* chrome plated brass, DIN 50930-6

sink wall mixer DN 15, manufacturer KLUDI GmbH & Co KG KLUDI STANDARD sink wall mixer item no. 310520508 / 310520515, DN 15, chrome plated brass, type: sink wall mixer DN 15, swivel spout, handle projection 50 mm, aerator M 22 x I, noise level DIN EN 4109 group I, report no. P- IX 1936 / IA, flow class A (max. 0,25 l/s), nozzle projection 210 mm, S unions 1/2 x 3/4 inch, classic headparts, handles with marking red/blue, outlet connection 3/4 inch, choice of handle: 08 = handle Terralux chrome plated metal, 15 = handle Terralux ABS chrome plated plastic, for pressure type water heater, for continuous line heater, PN 10