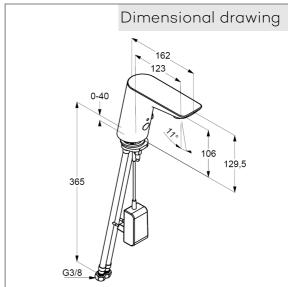

basin mixer DN 15
electronic controlled
electric power supply via 230 V main adapter
single hole mounted
mixing shaft with temperature handle
optical object registration
aerator M24
protected against back flow
flow rate at 3 bar = 1,9 I/ min.
flexible hoses G 3/8 DVGW approved
with integrated back flow preventer
rapid installation set