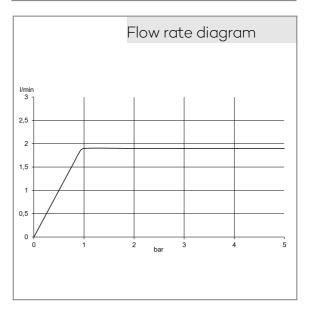

basin mixer DN 15
electronic controlled
electric power supply via 230 V main adapter
single hole mounted
mixing shaft with temperature handle
optical object registration
aerator M24
protected against back flow
flow rate at 3 bar = 1,9 I/ min.
flexible hoses G 3/8 DVGW approved
with integrated back flow preventer
rapid installation set