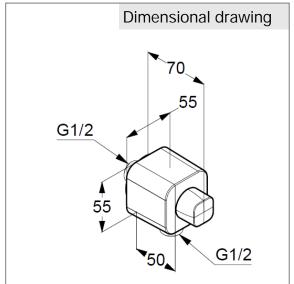

## Advertisement

Wall supply with volume regulation, manufacturer KLUDI GmbH & Co KG, KLUDI A-QA wall supply with volume regulation, part no. 6554405-00, DN 15, Casing plastic chromed, infinitely variable, with volume regulation from 3 l/min. to 20 l/min. at 3 bar, not lockable, connection 1/2 x 1/2 inch with backflow preventer and wall compensating ring, dimensions: high: 55 mm, wide 55 mm, depth 70 mm