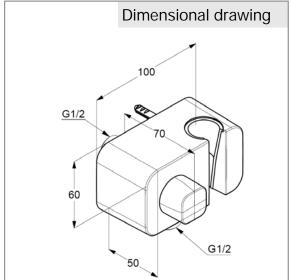

## Advertisement

Wall supply with shower holder and volume regulation, manufacturer KLUDI GmbH & Co KG, KLUDI A-QA, part no. 6556105-00, DN 15, Casing plastic chromed, infinitely variable, with volume regulation from 3 l/min. to 20 l/min. at 3 bar, not lockable, connection 1/2 x 1/2 inch with backflow preventer and wall compensating ring, dimensions: high: 60 mm, wide 100 mm, depth 70 mm