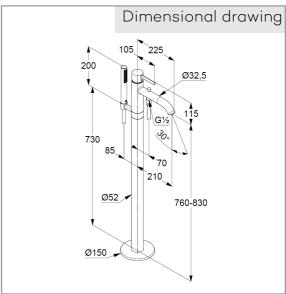

bath and shower mixer
single lever mixer
trim set without pre-installation set
pre installation set KLUDI FLEXX.BOXX Art. Nr. 88088
floor standing for free standing bath tubs
with shower holder
automatic diverter: shower/ bath
solid lever, metal
Aerator, S-Pointer M24
protected against back flow
shower outlet 1/2 inch
ceramic cartridge with hotwater safety device
flow rate at 3 bar= 22 l/ min.
fixed spout
hand shower and shower hose 1250 mm