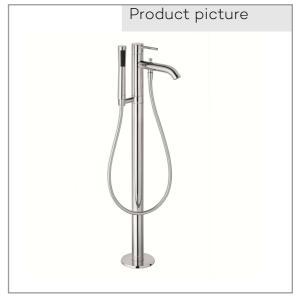

## Technical Data

KLUDI BOZZ single lever bath- and shower mixer floor standing for free standing bath tubes DN 20

Ref.: 385900576

Finishes: 05 chrom

Product description
Manufacturer KLUDI GmbH & Co. KG
Typ: KLUDI BOZZ
single lever bath- and shower mixer
floor standing for free standing bath tubes
Ref.: 385900576

bath and shower mixer
single lever mixer
trim set without pre-installation set
pre installation set KLUDI FLEXX.BOXX Art. Nr. 88088
floor standing for free standing bath tubs
with shower holder
automatic diverter: shower/ bath
solid lever, metal
Aerator, S-Pointer M24
protected against back flow
shower outlet 1/2 inch
ceramic cartridge with hotwater safety device
flow rate at 3 bar= 22 l/ min.
fixed spout
hand shower and shower hose 1250 mm

hand shower 1 S 1 spray pattern Volumen with cleaning system sieve seal

Shower hose plastic coated with conical nuts anti twist G 1/2 x G 1/2 x 1250 mm