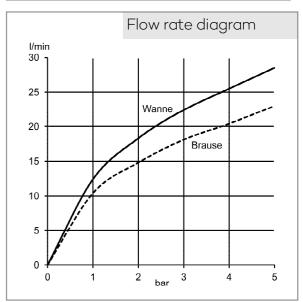

bath and shower mixer
single lever mixer
trim set without pre-installation set
pre installation set KLUDI FLEXX.BOXX Art. Nr. 88088
floor standing for free standing bath tubs
with shower holder
automatic diverter: shower/ bath
solid lever, metal
Aerator, S-Pointer M24
protected against back flow
shower outlet 1/2 inch
ceramic cartridge with hotwater safety device
flow rate at 3 bar= 22 l/ min.
fixed spout
hand shower and shower hose 1250 mm