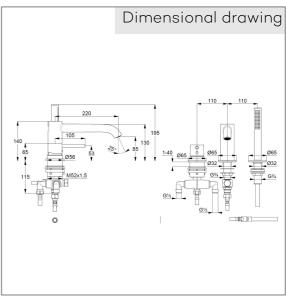

Ref.: 384480576

concealed 3-hole bath/ shower mixer single lever mixer extractable hand shower with shower holder automatic diverter: shower/bath 3-hole tiles deck mounted installation solid lever, metal Aerator, S-Pointer M24 protected against back flow ceramic cartridge with hotwater safety device flow rate at 3 bar= 24 I/ min. fixed spout shank-fixing without flexible high pressure supply tubes Article No. 7544605-00 Hand shower hoses M15 x 1500 mm