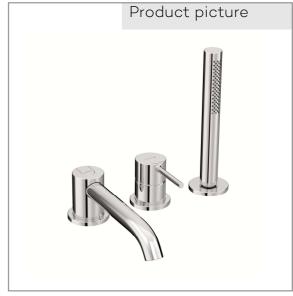

## Technical Data

KLUDI BOZZ 3- hole single lever bath- and shower mixer DN 15

Ref.: 384480576

Finishes: 05 chrom

Product description Manufacturer KLUDI GmbH & Co. KG Typ: KLUDI BOZZ 3-hole single lever bath- and shower mixer

Ref.: 384480576

concealed 3-hole bath/ shower mixer single lever mixer extractable hand shower with shower holder automatic diverter: shower/bath 3-hole tiles deck mounted installation solid lever, metal Aerator, S-Pointer M24 protected against back flow ceramic cartridge with hotwater safety device flow rate at 3 bar= 24 I/ min. fixed spout shank-fixing without flexible high pressure supply tubes Article No. 7544605-00 Hand shower hoses M15 x 1500 mm

hand shower 1 S 1 spray pattern Volumen with cleaning system sieve seal