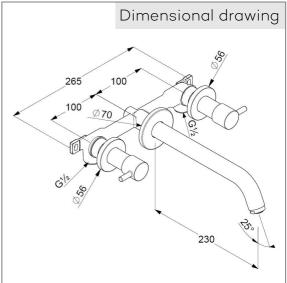

## Product description

wall mounted basin mixer DN 15 for concealed installation Cylindrical handles flow rate at 3 bar 7,8 l/min. PCA s-pointer aerator M 24 x l ceramic headparts 90° complete with inwall- and trim set spout projection 230 mm noise group l

## Advertisement

wall mounted basin mixer for concealed installation, manufacturer KLUDI GmbH & Co. KG KLUDI BOZZ wall mounted basin mixer item no. 381460576, DN 15, chrome plated brass, ceramic headparts 90°, Cylindrical handles, noise level DIN EN 4109 group I, without report no., type: wall mounted basin mixer for concealed installation DN 15, flow rate at 3 bar = 7,8 l/min. PCA s-pointer aerator M 24 x I, spout projection 230 mm, complete with in-wall-and trim set, brass body 1/2 inch, for pressure type water heater, continuous line heater, PN 10,