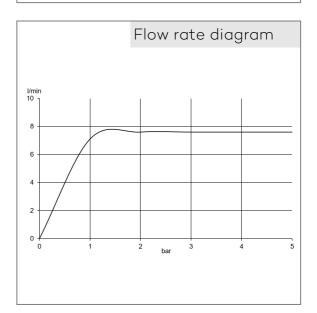

## Product description

wall mounted basin mixer DN 15 for concealed installation Cylindrical handles flow rate at 3 bar 7,8 l/min. PCA s-pointer aerator M 24 x l ceramic headparts 90° complete with inwall- and trim set spout projection 230 mm noise group l

## Advertisement

wall mounted basin mixer for concealed installation, manufacturer KLUDI GmbH & Co. KG KLUDI BOZZ wall mounted basin mixer item no. 381460576, DN 15, chrome plated brass, ceramic headparts 90°, Cylindrical handles, noise level DIN EN 4109 group I, without report no., type: wall mounted basin mixer for concealed installation DN 15, flow rate at 3 bar = 7,8 l/min. PCA s-pointer aerator M 24 x I, spout projection 230 mm, complete with in-wall-and trim set, brass body 1/2 inch, for pressure type water heater, continuous line heater, PN 10,